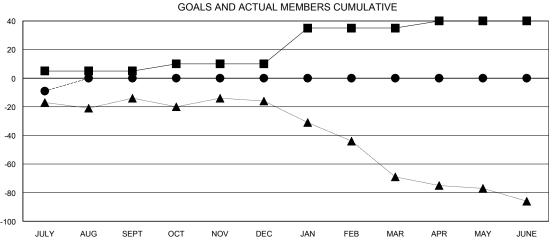

## LOCATION GEORGIA

 $\mathsf{GMT}\;\mathsf{CA}\;1$ 

|                             |                  | Clubs             |                  |                  |                              |                    | Members                             |                    |                  |
|-----------------------------|------------------|-------------------|------------------|------------------|------------------------------|--------------------|-------------------------------------|--------------------|------------------|
|                             | RESUL            | LTS FOR 2016-2017 |                  |                  |                              | RESU               | LTS FOR 2016-2017                   |                    |                  |
| QUARTER                     | NEW CLUB<br>GOAL | NEW CLUBS         | DROPPED<br>CLUBS | NET<br>GAIN/LOSS | QUARTER                      | NEW MEMBER<br>GOAL | CHARTER AND<br>NEW MEMBERS<br>ADDED | DROPPED<br>MEMBERS | NET<br>GAIN/LOSS |
| JULY/AUG/SEPT OCT/NOV/DEC   | 0                | 0                 | 0                | 0                | JULY/AUG/SEPT<br>OCT/NOV/DEC | 5<br>5             | 11<br>0                             | 20<br>0            | -9<br>0          |
| JAN/FEB/MAR<br>APR/MAY/JUNE | 1                | 0                 | 0                | 0                | JAN/FEB/MAR<br>APR/MAY/JUNE  | 25<br>5            | 0                                   | 0                  | 0                |

## GOALS AND ACTUAL NEW CLUBS CUMULATIVE

|      | CURRENT YEAR GOALS FOR NEW |
|------|----------------------------|
| мемв | ERS                        |

- CURRENT YEAR ACTUAL MEMBERS

- ▲ - LAST YEAR ACTUAL MEMBERS